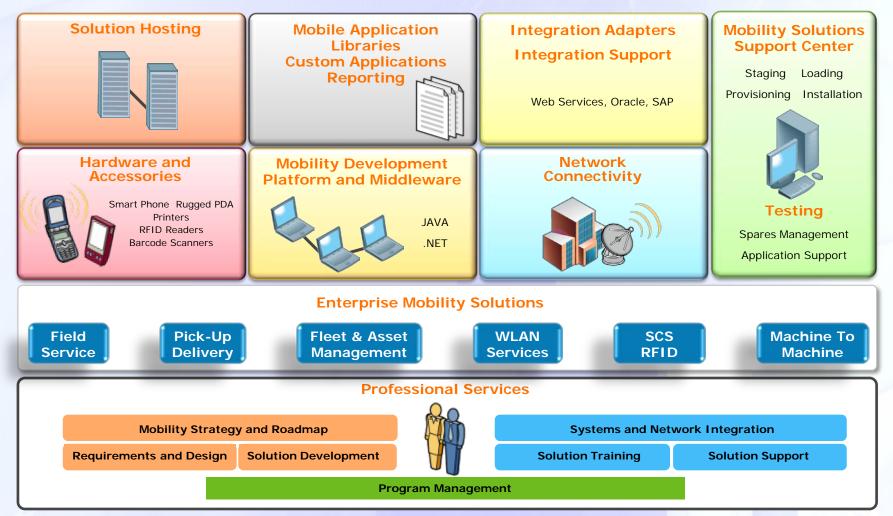

#### **End-to-End Mobility Solutions**

The wide range of expertise in mobility solutions ensures an end-to-end solution implementation for the customer.