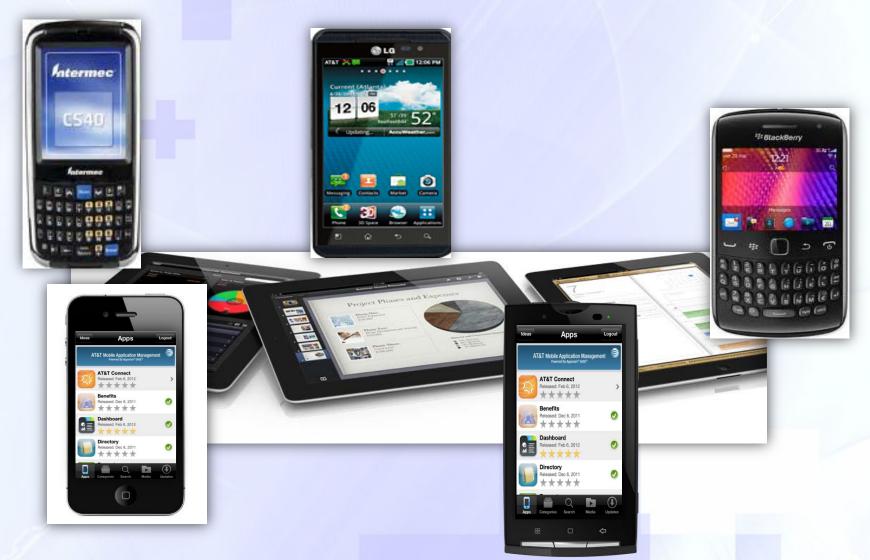

#### **Mobile Management**

Making Smartphones Enterprise Ready

#### **Features for Mobile Solutions:**

- Multi-OS, multi-carrier device management
- Advanced Security
- Remote Control
- Provision, configure and troubleshoot with minimal user interruption

#### **Potential Benefits:**

- Get smartphone operations under control
- Protects sensitive corporate data on smartphone devices
- Monitors and prevents unauthorized devices from accessing the corporate network