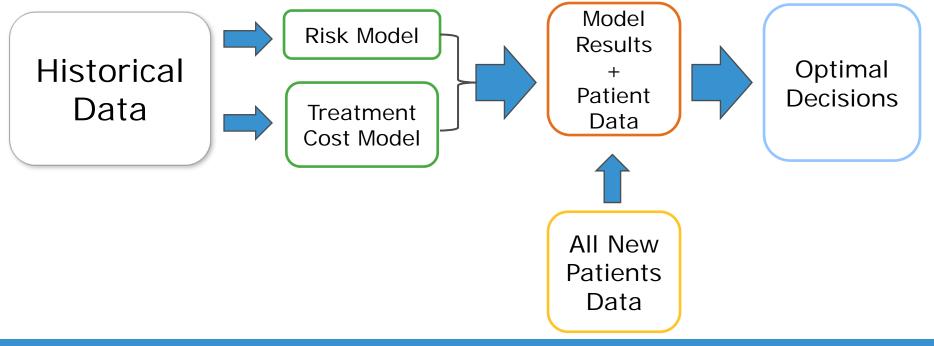

### Model For Optimizing Patient Management

What is an optimal strategy for choosing patients and minimizing treatment costs?