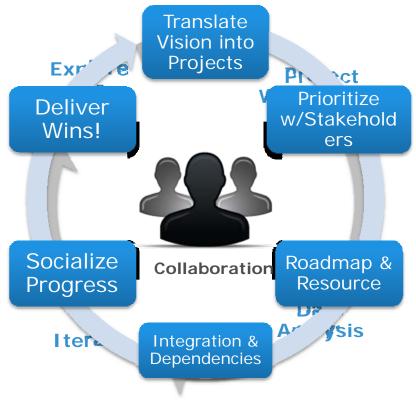

ldcare Applications

Based on travel times, which applications for childcare subsidies look suspicious?



- A to B is a 55 mile drive from the applicant's home to daycare
- B to C is a 72 mile drive from daycare to the applicant's workplace
- Why would a parent who lived in Palmerton, worked in Allentown, enroll in daycare as far as Scranton?
- This case merits further investigation

Source: Deloitte Consulting



#### Reduce Healthcare Costs

How do we reduce hospital-acquired infection costs?





### Model For Optimizing Patient Management

What is an optimal strategy for choosing patients and minimizing treatment costs?





#### **Big Data Drives Health Treatment Efficiencies** Question: How do we improve the patient treatment process?





#### Big Data Process & Change Management





# Summary





3

Success Requires Focus on Technology, People and Process









# THANK YOU generosa.litton@emc.com