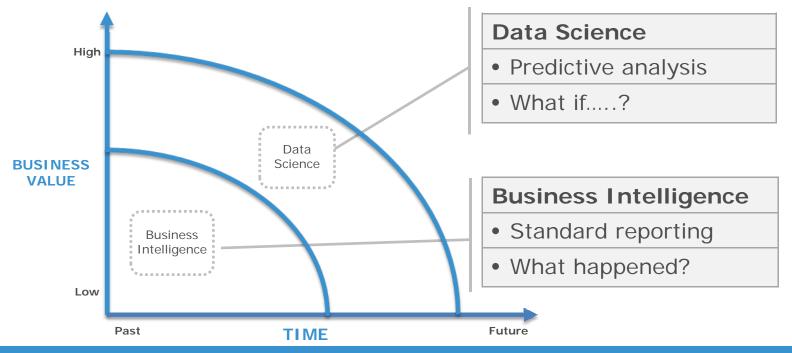

#### Gaining Value From Big Data With Analytics

# Big Data Requires Data Science

New Approaches to Analytics