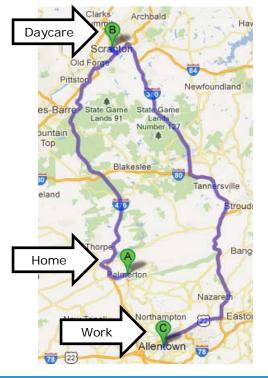

#### Identify Fraudulent Childcare Applications

Based on travel times, which applications for childcare subsidies look suspicious?

- A to B is a 55 mile drive from the applicant's home to daycare
- B to C is a 72 mile drive from daycare to the applicant's workplace
- Why would a parent who lived in Palmerton, worked in Allentown, enroll in daycare as far as Scranton?
- This case merits further investigation