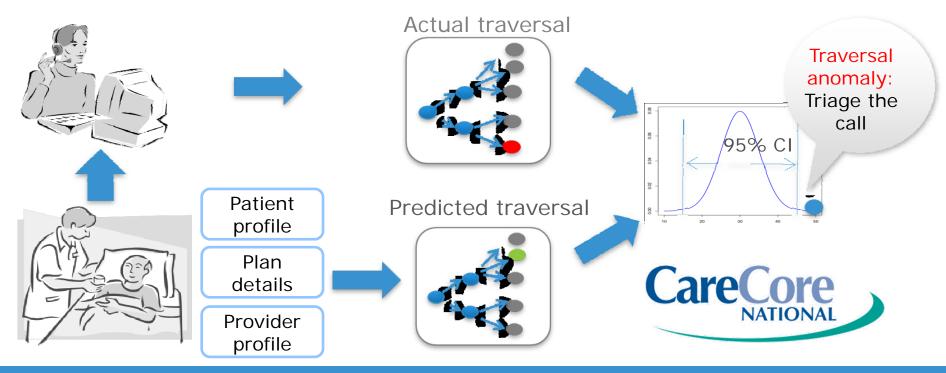

#### Reduce Healthcare Costs

How do we reduce hospital-acquired infection costs?