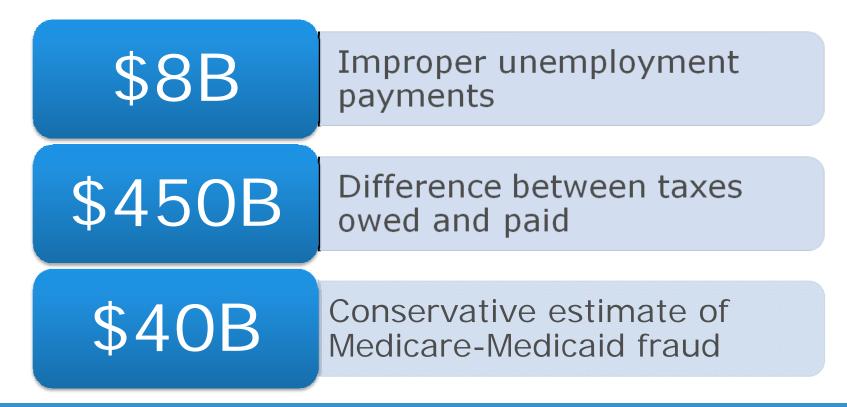

#### Situation Overview: Fraud, Waste, and Abuse

#### Reduce Fraud, Waste, and Abuse with Big Data

- Analyze and correlate multiple data sets across agencies
- Build user profiles and spot anomalies based on demographics and location
- Integrate identity and eligibility verification technology into the process